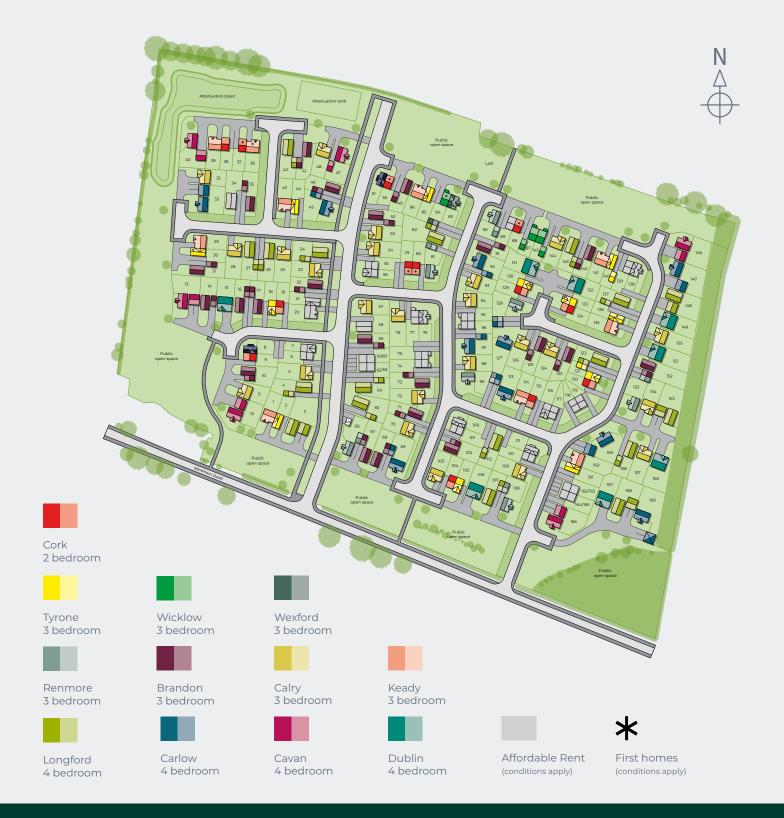

## Poppy Fields

Poppy Fields is a stunning new development of 2, 3 and 4 bedroom homes located in Horncastle, a beautiful English market town nestled in the heart of Lincolnshire. Renowned for its mix of shops, galleries, award-winning coffee shops, popular restaurants and cosy traditional pubs, Horncastle offers a gateway to the Lincolnshire Wolds and its spectacular landscape and picturesque villages. The cathedral city of Lincoln and the popular coastal resort of Skegness are both within a 35-minute drive via the Al58, which is just a short distance from Poppy Fields.